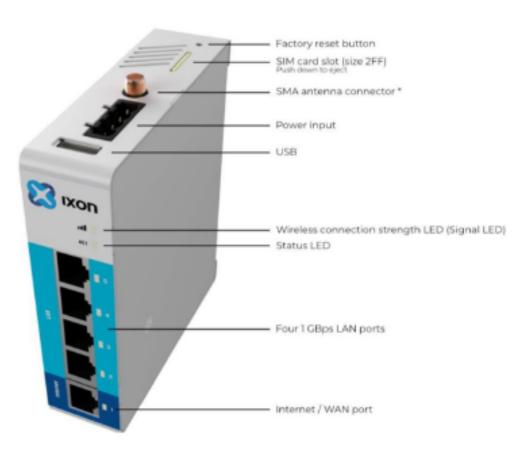

### **RAD** solutions

The RAD router is the hardware component which enables EAS to remotely access your EAS system. With the EAS RAD series, remote access devices, we create a stable and high-speed network connection to your machine for remote PLC troubleshooting and software updates.

### **Ethernet cable connection**

Connect an Ethernet cable between the WAN connection of the Router and your local Internet access point. .

#### WIFI connection

Screw the antenna to the SMA antenna connector

- > Connects automatically, after power on, when EAS has configured upfront the Router with the local network name (SSID) and password.
- > Contact EAS Europe by if the WIFI connection is not pre-configured

### **4G connection**

Screw the antenna to the SMA antenna connector, please read remark below:

- > Connects automatically, after power on, when EAS has configured the Router with the provider's APN (access point name) and SIM card's PIN code
- > Contact EAS Europe by if the 4G connection is not pre-configured

# Other solutions

|                   | For all 3 types of connection       |
|-------------------|-------------------------------------|
| Ports             | 5x GbE (4x LAN, 1x WAN), 1x USB 2.0 |
| Power supply      | 12-24 VDC */- 20% LPS               |
| Temperature Range | -20°C to 65°C                       |
| Dimensions        | 111 x 95 x 28 mm                    |
| Certification     | CE, UL, FC                          |
| Warranty          | 2 years                             |