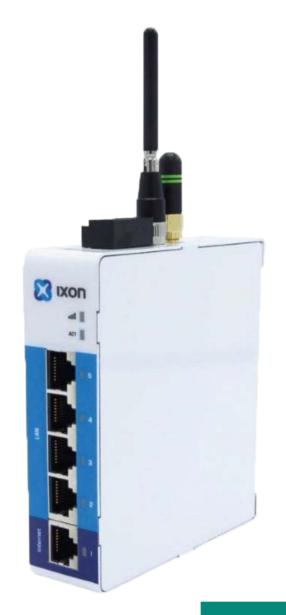

### **RAD** solutions

The RAD router is the hardware component which enables EAS to remotely access your EAS system. With the EAS RAD series, remote access devices, we create a stable and high-speed network connection to your machine for remote PLC troubleshooting and software updates.

#### WIFI connection

Screw the antenna to the SMA antenna connector

- > Connects automatically, after power on, when EAS has configured upfront the Router with the local network name (SSID) and password.
- > Contact EAS Europe by if the WIFI connection is not pre-configured

### **4G connection**

Screw the antenna to the SMA antenna connector, please read remark below:

- > Connects automatically, after power on, when EAS has configured the Router with the provider's APN (access point name) and SIM card's PIN code
- > Contact EAS Europe by if the 4G connection is not pre-configured