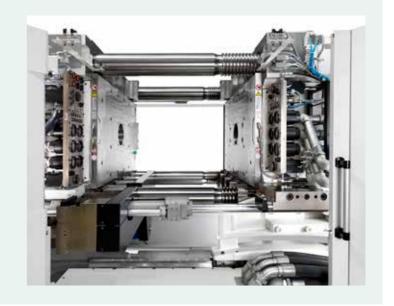

### Why EAS change systems?

EAS has installed coutnless electro permanent magnetic clamping systems all around the world. Our extensive experience ensures a quality installation process.

EAS Pressmag systems are specifically engineered to magnetically clamp molds on injection molding machines.

To meet the industry's specific requirements, EAS's innovative Pressmag design takes into account all the application's needs.

Magnetic clamping systems (MCS) are designed to shorten changeover time, therefore increasing machine productivity. These systems are one of many solutions that will help increase productivity, reduce costs, and increase safety during a mold change (for both the operator and equipment).

# Horizontal mold change on injection molding machines

EAS also offers Pressmag clamping solutions for horizontal mold change operations. Horizontal clamping systems can be accompanied with time-saving rollers (driven and non-driven), mold-change tables, and transportation vehicles. Additional time saving options include multi-couplers and mold locking devices for standardized mold back plates.