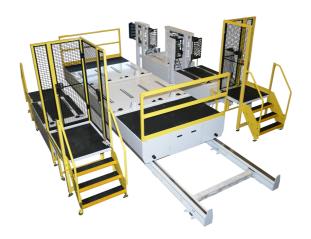

### **Mold Change Table**

Mold change tables are the latest innovation from our engineering team. The tables are designed to boost production efficiency. Machine availability can be increased by 95% with the use of Dutch designed mold change tables.