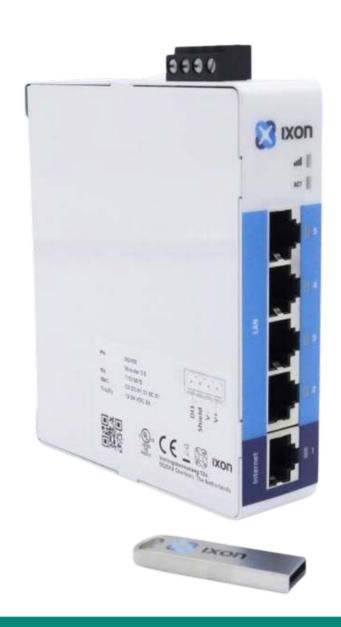

### **RAD** solutions

The RAD router is the hardware component which enables EAS to remotely access your EAS system. With the EAS RAD series, remote access devices, we create a stable and high-speed network connection to your machine for remote PLC troubleshooting and software updates.

### **Ethernet cable connection**

Connect an Ethernet cable between the WAN connection of the Router and your local Internet access point. .

#### WIFI connection

Screw the antenna to the SMA antenna connector

- > Connects automatically, after power on, when EAS has configured upfront the Router with the local network name (SSID) and password.
- > Contact EAS Europe by if the WIFI connection is not pre-configured

### **4G connection**

Screw the antenna to the SMA antenna connector, please read remark below:

- > Connects automatically, after power on, when EAS has configured the Router with the provider's APN (access point name) and SIM card's PIN code
- > Contact EAS Europe by if the 4G connection is not pre-configured

# Other solutions

|                   | For all 3 types of connection       |
|-------------------|-------------------------------------|
| Ports             | 5x GbE (4x LAN, 1x WAN), 1x USB 2.0 |
| Power supply      | 12-24 VDC */- 20% LPS               |
| Temperature Range | -20°C to 65°C                       |
| Dimensions        | 111 x 95 x 28 mm                    |
| Certification     | CE, UL, FC                          |
| Warranty          | 2 years                             |